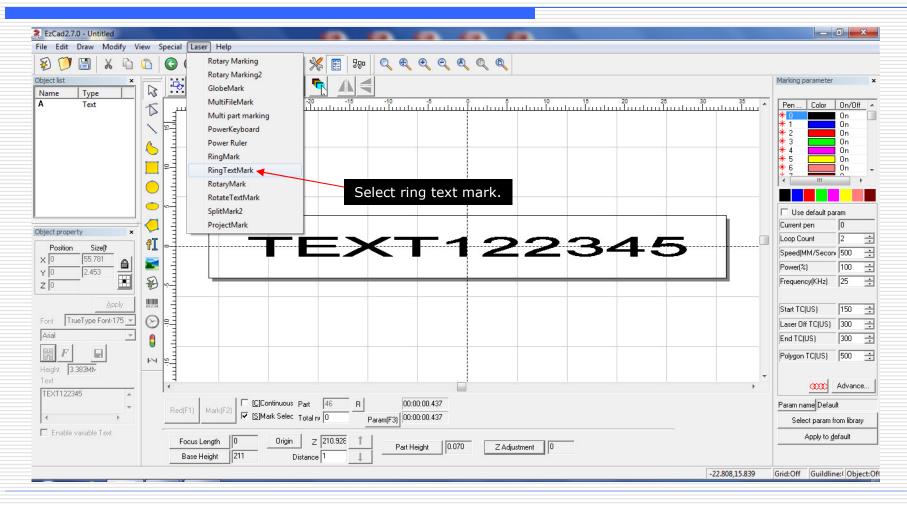

NG TECHNOLOGIES

1101 W. Sanilac Rd. Caro, Michigan 48723 USA

E-mail: General information: <u>info@lasermarktech.com</u> Sales: <u>sales@lasermarktech.com</u> Engineering: <u>engineering@lasermarktech.com</u> Technical Support: <u>techsupport@lasermarktech.com</u> Service / Parts Department: <u>service@lasermarktech.com</u> Phone: +1(866).799.0199 Fax: +1(989).673.1655 Authorized European Represenitive

Web: www.gsetechnology.com

**GSE Technology B.V.** Dubloen 11 5751 PX Deurne Netherlands

Email: General Information: <u>info@gsetechnologiy.com</u> Sales: <u>leo@gsetechnology.com</u> Phone: +31(0)493 35 21 21 Fax: +31 (0)493 35 21 25

lasermarktech.com

Laser Marking Technologies, LLC

2

## Insert Text.



lasermarktech.com

Laser Marking Technologies, LLC

# Selecting Ring Text Mark



lasermarktech.com

Laser Marking Technologies, LLC

# **Ring Marking Parameters**



Laser Marking Technologies, LLC

# Setting zero offset.

| Red(F1) |                  | Then set your zero offset. Note:<br>to determine your offset subtract your<br>Part Height from your Base Height,<br>which they are located on main<br>screen and only needs to be done<br>during initial set up. | Pulses per round 12690.3   Dist per round 25.400   Min Coor. 0   MM Speed of Go | 400 MM<br>Second |
|---------|------------------|------------------------------------------------------------------------------------------------------------------------------------------------------------------------------------------------------------------|------------------------------------------------------------------------